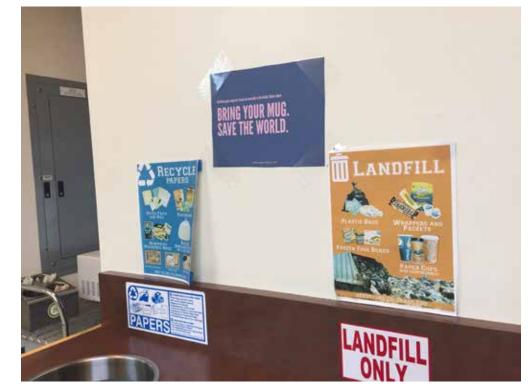

e per day-146 billion cups per yearmaking the United States the leading consumer of coffee in the world.

**BRING YOUR MUG.** 

SAVE THE WORLD.

Paper cups are coated with plastic and therefore cannot be recycled.
BRING YOUR MUG

SAVE THE WORLD.

made by people solo give a shit

made by propie who gree a shit

Half of the world's plastic goes into products that are used only once.

#### BRING YOUR MUG. Save the world.

made by people subsegive a shir.

1 million disposable cops end up in landfill every minute, and those cops stay in the landfill for up to 50 years.

BRING YOUR MUG. Save the world.

made by people who give a shill

### **COLOR PALLET DESIGN**

### 

### "NATURAL, KIND OF"

### **TYPE CHOICES DESIGN**

### **LEAGUE GOTHIC**

IMPACT " **CONENSEDNESS** 

R

### IN THE WILD