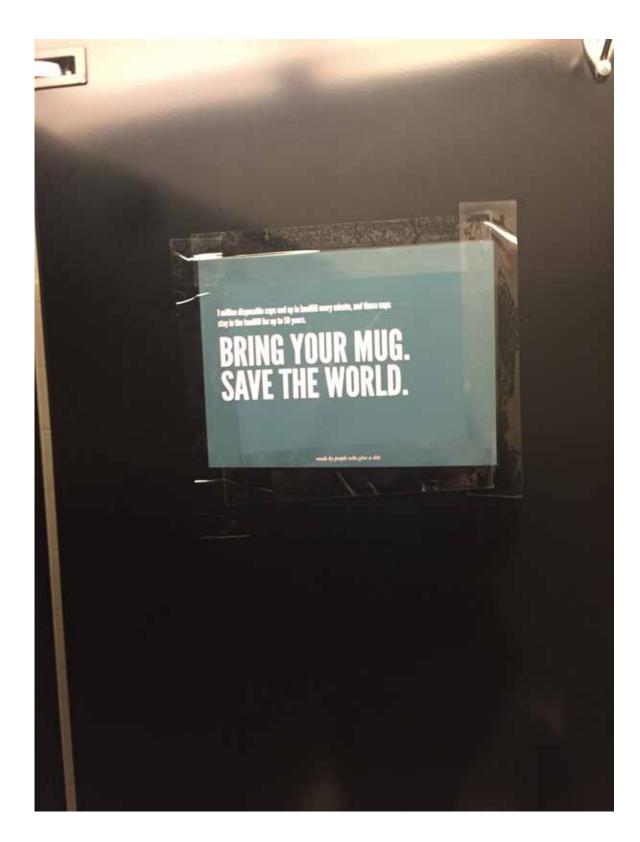

Paper cups are coated with plastic and therefore cannot be recycled.

58 billion paper cups are tossed out annually in the United States alone.

1 million disposable cups end up in landfill every minute, and those cups stay in the landfill for up to 50 years.

#### 58 billion paper cops are tossed out annually in the United States alone.

BRING YOUR MUG. Save the world.

Compostable and biodegradable paper cups cannot be put into household compost.

Half of the world's plastic goes into products that are used only once.

#### BRING YOUR MUG. Save the world.

made by people subsegive a shir.

1 million disposable cops end up in landfill every minute, and those cops stay in the landfill for up to 50 years.

BRING YOUR MUG. Save the world.